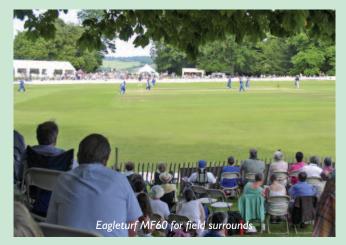

## **Eagleturf Cricket Pitches & Surrounds**

- Eagleturf Supertest made of 12mm straight Thiolon fibre and with polyurethane backing, Eagleturf Supertest was laid at ICC headquarters.
- 2. Eagleturf Shield this 9mm straight Thiolon fibre product was used for the ICC headquarters' outdoor batting nets.
- 3. Eagleturf Superspin a 9mm curly monofilament surface designed by spin bowlers for spin bowlers!
- **4.** Eagleturf AquaStadia LSR an FIH-approved surface normally used for hockey pitches, it is also used for indoor training centres as it is a hardwearing surround product ideal for bowler run-up areas.
- 5. Eagleturf MF 60 in-filled with sand and a layer of eco-cool rubber that meets the requirements of FIFA I star, Eagleturf MF 60 makes for a fantastic cricket outfield or ground surround surface. Eagleturf MF 60 is in-filled with sand and a layer of eco-cool rubber.