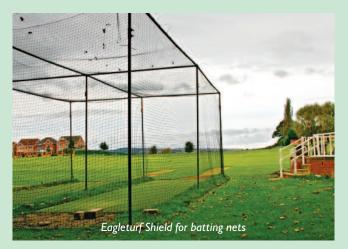

## **Eagleturf Cricket Pitches & Surrounds**

- Eagleturf Supertest made of 12mm straight Thiolon fibre and with polyurethane backing, Eagleturf Supertest was laid at ICC headquarters.
- 2. Eagleturf Shield this 9mm straight Thiolon fibre product was used for the ICC headquarters' outdoor batting nets.
- 3. Eagleturf Superspin a 9mm curly monofilament surface designed by spin bowlers for spin bowlers!
- **4.** Eagleturf AquaStadia LSR an FIH-approved surface normally used for hockey pitches, it is also used for indoor training centres as it is a hardwearing surround product ideal for bowler run-up areas.
- 5. Eagleturf MF 60 in-filled with sand and a layer of eco-cool rubber that meets the requirements of FIFA I star, Eagleturf MF 60 makes for a fantastic cricket outfield or ground surround surface. Eagleturf MF 60 is in-filled with sand and a layer of eco-cool rubber.