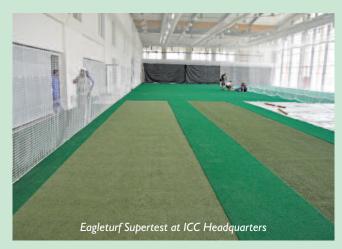

Eagleturf cricket wickets were chosen for the ICC World Cricket Headquarters at Dubai Sports City.

Eagleturf also has the option of super strong polyurethane backing, while also using the world's best yarn fibre from Thiolon Holland.

## **Eagleturf Cricket Pitches & Surrounds**

- Eagleturf Supertest made of 12mm straight Thiolon fibre and with polyurethane backing, Eagleturf Supertest was laid at ICC headquarters.
- 2. Eagleturf Shield this 9mm straight Thiolon fibre product was used for the ICC headquarters' outdoor batting nets.
- 3. Eagleturf Superspin a 9mm curly monofilament surface designed by spin bowlers for spin bowlers!
- **4.** Eagleturf AquaStadia LSR an FIH-approved surface normally used for hockey pitches, it is also used for indoor training centres as it is a hardwearing surround product ideal for bowler run-up areas.
- 5. Eagleturf MF 60 in-filled with sand and a layer of eco-cool rubber that meets the requirements of FIFA I star, Eagleturf MF 60 makes for a fantastic cricket outfield or ground surround surface. Eagleturf MF 60 is in-filled with sand and a layer of eco-cool rubber.

Eagleturf Supertest 12mm straight pile for a fast, bouncy "WACA" pitch

Eagleturf Shield 9mm straight pile for an all-round surface

Eagleturf Superspin Eagleturf Superspin - 9mm kdk, turning wicket with good bounce