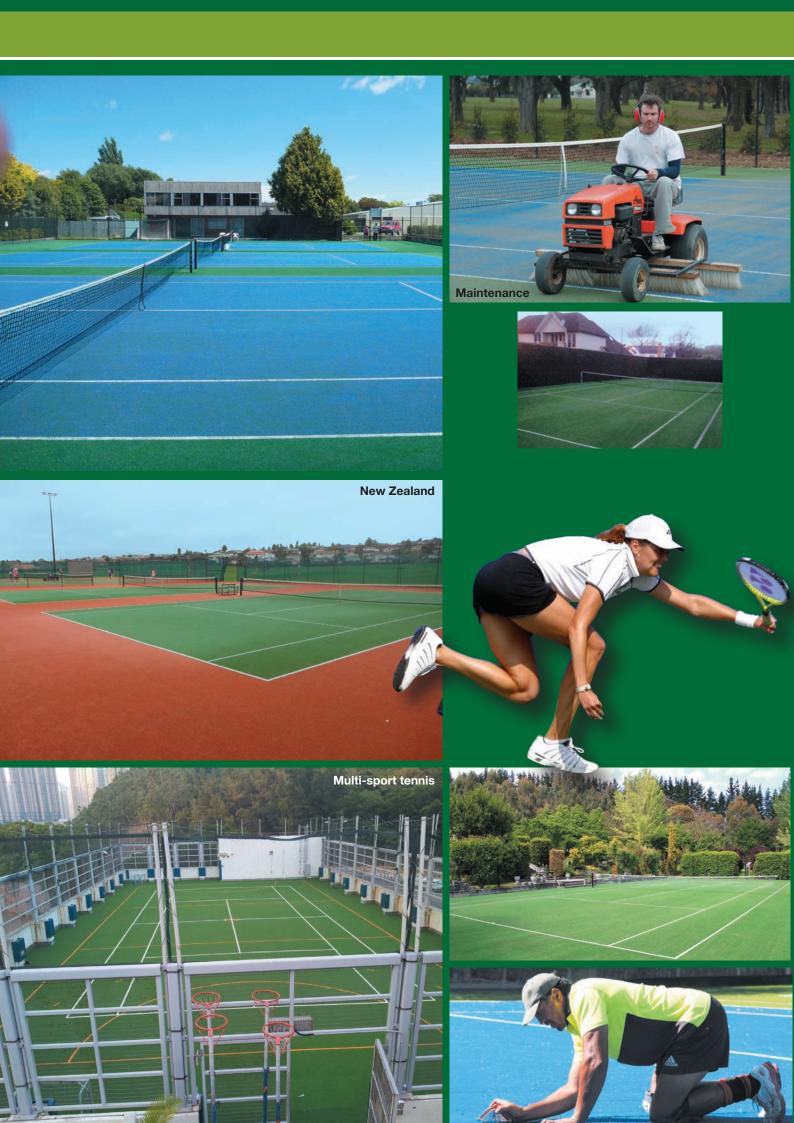

#### **ASI Court Pro XP16**

ASI-Court

Pile height

16mm±1mm

Total yarn weight

1180g/sqm±10%

**ASI-Court** uses premium yarns exclusively. They are the world's best from Holland, Belgium and USA. ASI-Court has the full range of grass tennis courts from the Pro16 and popular Pro 1000, through to the Pro XP16. ASI-Court tennis courts come with a 7 year warranty.

- ✓ Tufted-in lines
- Great spin
- ✓ Excellent ball bounce
- ✓ 7 year warranty
- ✓ Wet or dry play
- ✓ ITF medium bounce & pace
- ✓ TV Blue