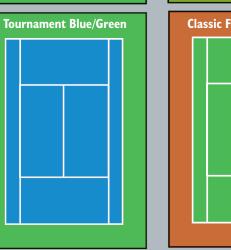

- ✓ Tufted-in lines
- Great spin
- ✓ Excellent ball bounce
- ✓ 7 year warranty
- ✓ Wet or dry play
- ✓ ITF medium bounce & pace
- ✓ TV Blue