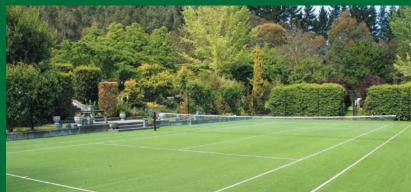

## The competition grass court for tennis

www.asi-court.co.nz

#### **ASI Court Pro XP16**

ASI-Court

Pile height

16mm±1mm

Total yarn weight

1180g/sqm±10%

**ASI-Court** uses premium yarns exclusively. They are the world's best from Holland, Belgium and USA. ASI-Court has the full range of grass tennis courts from the Pro16 and popular Pro 1000, through to the Pro XP16. ASI-Court tennis courts come with a 7 year warranty.