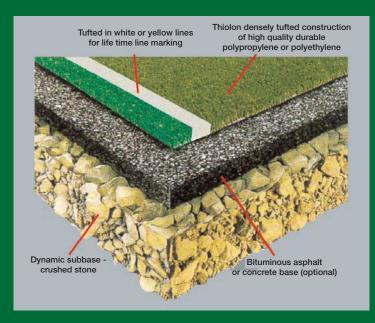

#### **ASI Court Pro 1000**

ASI-Court

Pile height

19mm±1mm

Total yarn weight

1100 /sqm ±10%

#### **ASI Court Pro16**

ASI-Court

Pile height

16mm±1mm

Total yarn weight

1200g/sqm±10%

#### **ASI Court Pro XP16**

ASI-Court

Pile height

16mm±1mm

Total yarn weight

1180g/sqm±10%

**ASI-Court** uses premium yarns exclusively. They are the world's best from Holland, Belgium and USA. ASI-Court has the full range of grass tennis courts from the Pro16 and popular Pro 1000, through to the Pro XP16. ASI-Court tennis courts come with a 7 year warranty.