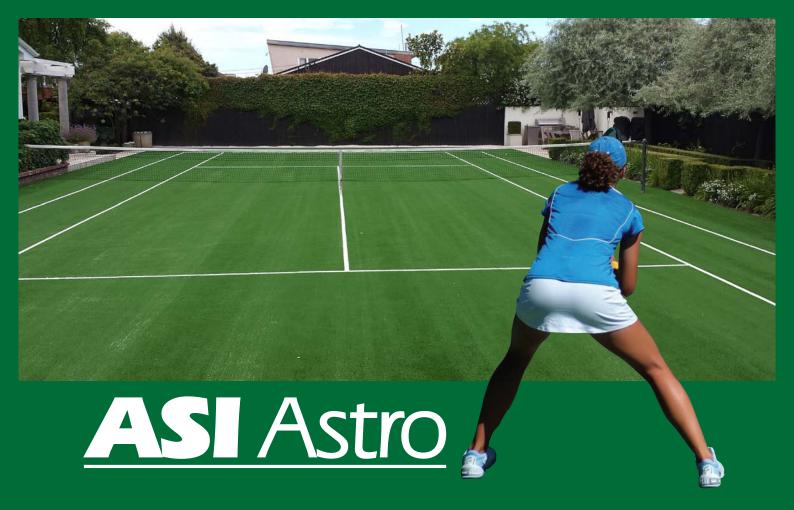

urt

## The competition grass court for tennis



www.asi-court.co.nz











#### **ASI Court Pro 1000**

ASI-Court

Pile height

19mm±1mm

Total yarn weight

1100 /sqm ±10%

#### **ASI Court Pro16**

ASI-Court

Pile height

16mm±1mm

Total yarn weight

1200g/sqm±10%

#### **ASI Court Pro XP16**

ASI-Court

Pile height

16mm±1mm

Total yarn weight

1180g/sqm±10%



















**ASI-Court** uses premium yarns exclusively. They are the world's best from Holland, Belgium and USA. ASI-Court has the full range of grass tennis courts from the Pro16 and popular Pro 1000, through to the Pro XP16. ASI-Court tennis courts come with a 7 year warranty.

- ✓ Tufted-in lines
- Great spin
- ✓ Excellent ball bounce
- ✓ 7 year warranty
- ✓ Wet or dry play
- ✓ ITF medium bounce & pace
- ✓ TV Blue