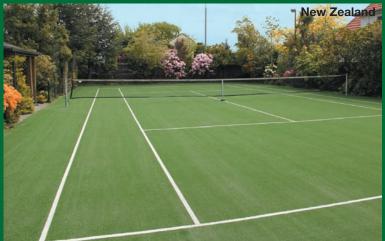

## The competition grass court for tennis

www.asi-court.co.nz

#### **ASI Court Pro XP16**

ASI-Court

Pile height

16mm±1mm

Total yarn weight

1180g/sqm±10%

**ASI-Court** uses premium yarns exclusively. They are the world's best from Holland, Belgium and USA. ASI-Court has the full range of grass tennis courts from the Pro16 and popular Pro 1000, through to the Pro XP16. ASI-Court tennis courts come with a 7 year warranty.