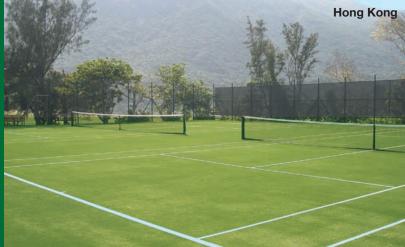

## The competition grass court for tennis

www.asi-court.co.nz

#### **ASI Court Pro XP16**

ASI-Court

Pile height

16mm±1mm

Total yarn weight

1180g/sqm±10%

**ASI-Court** uses premium yarns exclusively. They are the world's best from Holland, Belgium and USA. ASI-Court has the full range of grass tennis courts from the Pro16 and popular Pro 1000, through to the Pro XP16. ASI-Court tennis courts come with a 7 year warranty.