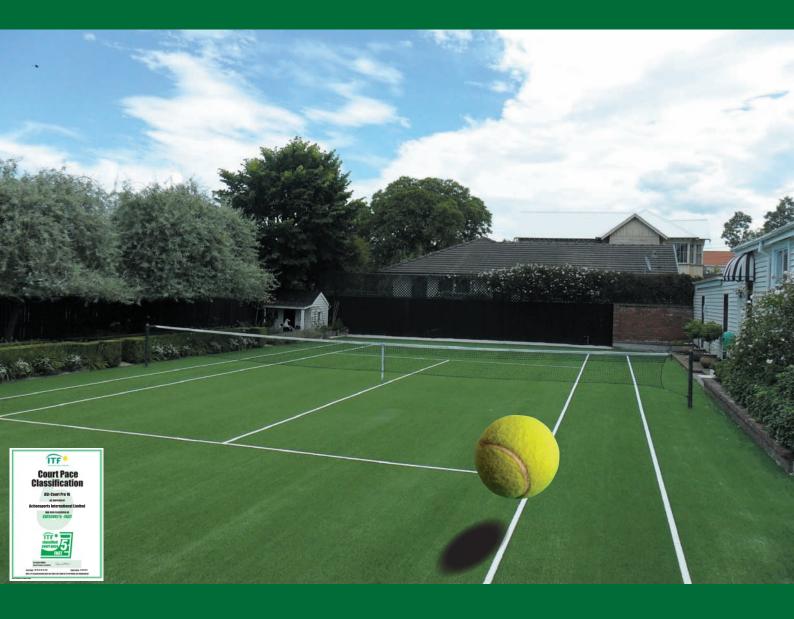

#### **ASI Court Pro 1000**

ASI-Court

Pile height

19mm±1mm

Total yarn weight

1100 /sqm ±10%

#### **ASI Court Pro16**

ASI-Court

Pile height

16mm±1mm

Total yarn weight

1200g/sqm±10%

#### **ASI Court Pro XP16**

ASI-Court

Pile height

16mm±1mm

Total yarn weight

1180g/sqm±10%

**ASI-Court** uses premium yarns exclusively. They are the world's best from Holland, Belgium and USA. ASI-Court has the full range of grass tennis courts from the Pro16 and popular Pro 1000, through to the Pro XP16. ASI-Court tennis courts come with a 7 year warranty.

- ✓ Tufted-in lines
- Great spin
- ✓ Excellent ball bounce
- ✓ 7 year warranty
- ✓ Wet or dry play
- ✓ ITF medium bounce & pace
- ✓ TV Blue