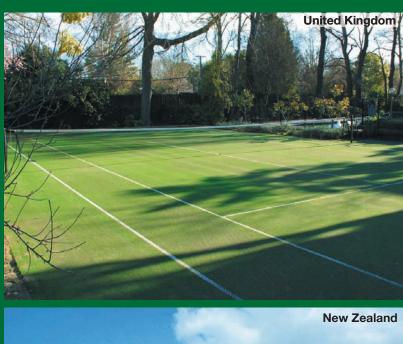

## The competition grass court for tennis

www.asi-court.co.nz

#### **ASI Court Pro XP16**

ASI-Court

Pile height

16mm±1mm

Total yarn weight

1180g/sqm±10%

**ASI-Court** uses premium yarns exclusively. They are the world's best from Holland, Belgium and USA. ASI-Court has the full range of grass tennis courts from the Pro16 and popular Pro 1000, through to the Pro XP16. ASI-Court tennis courts come with a 7 year warranty.